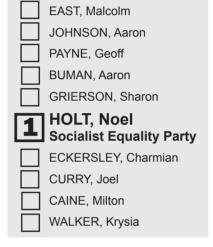

# For Newcastle

(green ballot paper)

Vote 1
Noel
HOLT

To cast a valid vote you MUST number ALL the other boxes from 2 to 10 in the order of your preference.

#### \_\_\_\_ EAST, Malcolm

- JOHNSON, Aaron
- PAYNE, Geoff
- BUMAN, Aaron
- GRIERSON, Sharon
- 1 HOLT, Noel
- Socialist Equality Party

  ECKERSLEY, Charmian
  - CURRY, Joel
    - CAINE, Milton
  - WALKER, Krysia

### **For Newcastle**

(green ballot paper)

Vote 1
Noel
HOLT

To cast a valid vote you MUST number ALL the other boxes from 2 to 10 in the order of your preference.